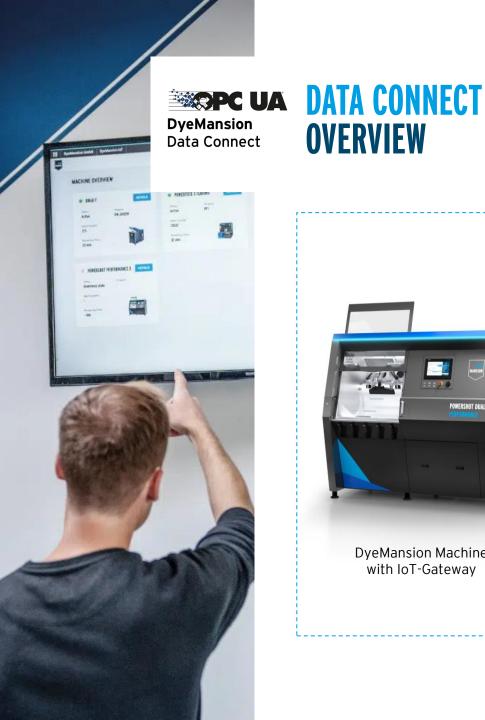

### **DyeMansion** Data Connect

- ✓ Local data interface
- Machine & process data access

DYE Mansion

### DyeMansion Data Connect

AACHINE OVERVIET

Data Connect is an industrial API (application programming interface) that offers data access via the OPC UA standard.