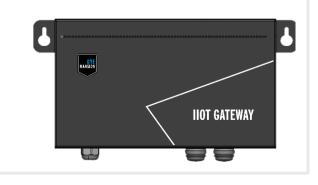

#### DM60

**360° DIGITAL SERVICES** 

**HARDWARE IMPLEMENTATION** 

- Outside of the electrical cabinet.
- No technician is needed.
- Every DM60 needs an IoT gateway and the latest software update.

# POWERSHOT PERFORMANCE / POWERFUSE S

- ✓ Inside the electrical cabinet
- Preferably installed by customers.
- Every Powerfuse S and Powershot Performance needs an IoT gateway and the latest software update.