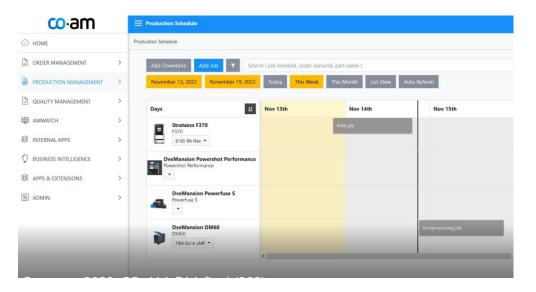

# Machine monitoring and production scheduling with CO-AM from Materialise.

| HOME                  | Product | lion Schedule              |            |                          |                       |                |                        |          |
|-----------------------|---------|----------------------------|------------|--------------------------|-----------------------|----------------|------------------------|----------|
| ORDER MANAGEMENT      | >       | Add Job                    |            |                          |                       |                | Close 🤇                | ? Saving |
| PRODUCTION MANAGEMENT | >       | N Build Name               |            | Select Material          |                       | Select Machine |                        |          |
| QUALITY MANAGEMENT    | >       | Postprocessing job         |            | Ti64 ELI-A LMF           | ×                     | DyeMan         | ision DM60 (DM60)      |          |
| AMWATCH               | >       | Build Preparation Software | e Simulate | Build Time Material Unit |                       |                |                        |          |
| INTERNAL APPS         | >       | Link3d                     | ✓ Simulat  |                          | Gram                  | ~              |                        |          |
| BUSINESS INTELLIGENCE | 2       | Start Date                 |            | End Date                 |                       |                |                        |          |
| APPS & EXTENSIONS     | >       | Nov 14th, 2022             | 09:00pm    | Nov 15th, 2022           | 09:00pm               |                |                        |          |
| ADMIN                 | *       | Select Build Material(s)   |            |                          | Material Batch Number |                | Material Usage (Grams) |          |
|                       |         | Ti64 EUI-A LMF             |            | ~                        |                       |                | 0                      | \$       |