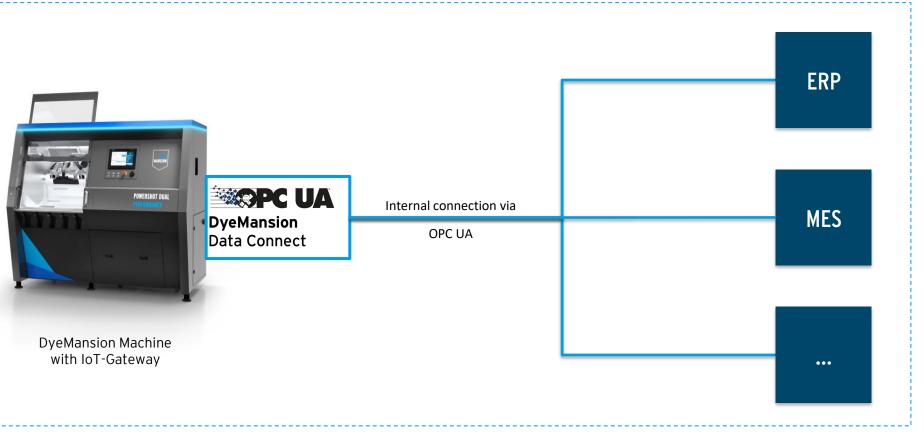

### **DyeMansion** Data Connect

- ✓ Local data interface
- Machine & process data access

DYE Mansion

### DyeMansion Data Connect

AACHINE OVERVIET

Data Connect is an industrial API (application programming interface) that offers data access via the OPC UA standard.