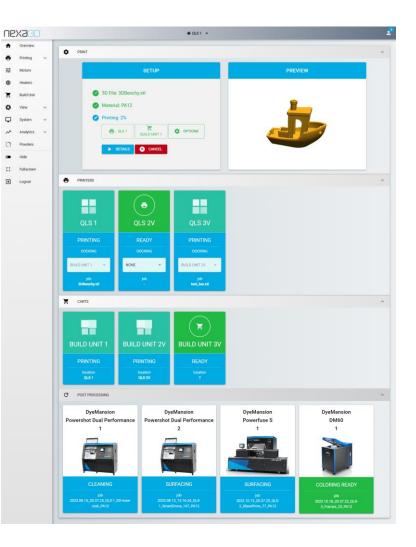

### Dashboard visualization showing key metrics.

- Production planning with a scheduler.

# Machine monitoring and production scheduling with NEXA3D.

DyeMansion Data Connect

MACHINE OVERVIEW

### **DATA CONNECT** USE CASES AM SOFTWARE

- Dashboard visualization showing key metrics.
- Production planning with a scheduler.
- Allows integration of 3party software like our Workflow Center or direct data connectivity via Data Connect.