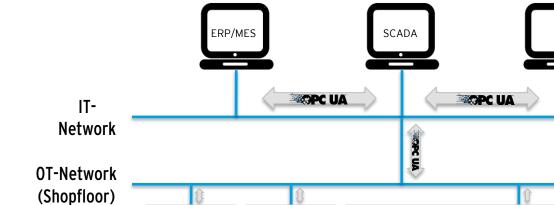

### OPC UA EXPLAINED:

- It specifies information exchange for industrial communication.
- It is scalable from simple machine-to-machine communication to a complete digital shopfloor (until now only one way).
- It provides security via access control and authentication.
- It is a standard in the production industry.