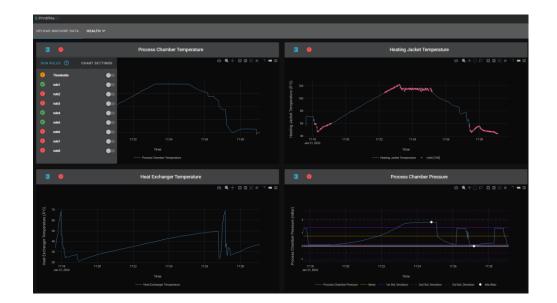

#### **DATA CONNECT PC UA USE CASES AM SOFTWARE**

DyeMansion

AACHINE OVERVIET

Data Connect

- Machine Health dashboard focusing on sensor values.
- Creation of output production  $\checkmark$ reports and raw data.
- Run rule analytics to ensure process consistency over time and between runs.
- Manual or automatic upload of DyeMansion logfiles possible.