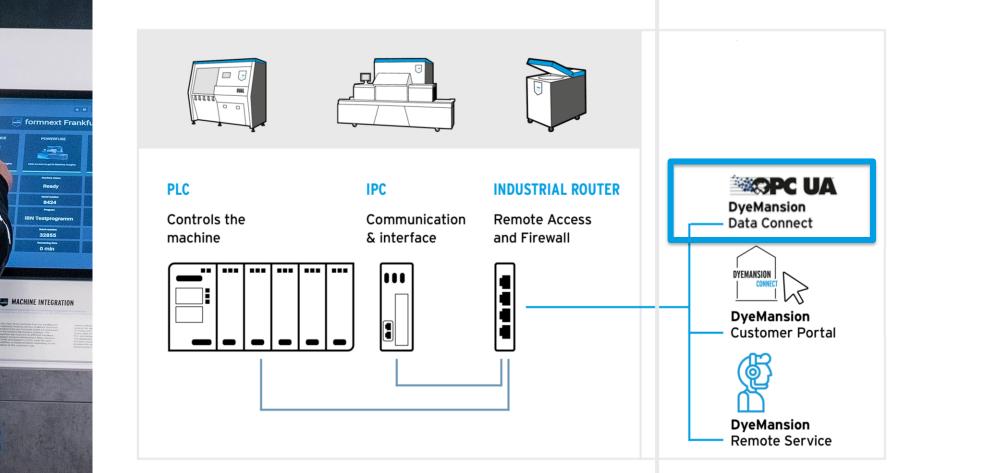

### **DyeMansion** Data Connect

- ✓ Local data interface
- Machine & process data access

DYE Mansion

### DyeMansion Data Connect

AACHINE OVERVIET

Data Connect is an industrial API (application programming interface) that offers data access via the OPC UA standard.

# Data Connect offers full access levels to one Machine.

- Enables the customer to access full machine data via OPC UA:
  - Machine Status
  - Process Information (actual program information, process setup, etc.)
  - ✓ Machine Information
  - Sensor and Actor Information